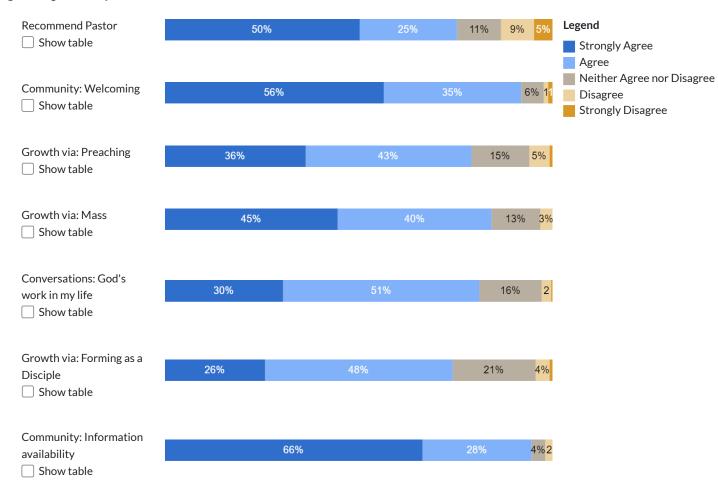

## **Key Drivers**

Questions that are statistically significant with respect to a parishioner's likelihood to recommend the parish, say the parish is helping them grow spiritually, and frequency with which they are sharing their faith

| × | 2023 |   |
|---|------|---|
| ^ | 2023 | · |

(Optional) Filter the responses to this question by a particular demographic by selecting a question and associated response below

What drives a parishioner to recommend their parish to a friend and to indicate the parish is helping them grow spiritually?