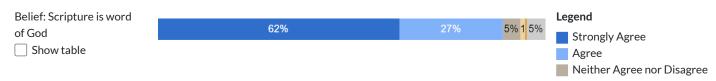

## **Key Drivers**

Questions that are statistically significant with respect to a parishioner's likelihood to recommend the parish, say the parish is helping them grow spiritually, and frequency with which they are sharing their faith

| × | 2023 |   |
|---|------|---|
| ^ | 2023 | · |

(Optional) Filter the responses to this question by a particular demographic by selecting a question and associated response below

What drives a parishioner to recommend their parish to a friend and to indicate the parish is helping them grow spiritually?